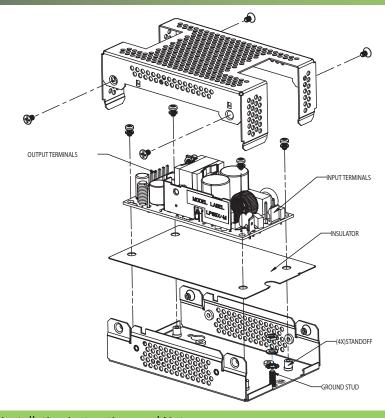

# Materials

- 1 Base
- 1 Cover
- 4 M3x6mm Pan head screws with spring washer
- 4 M3x6mm countersunk screws
- 1 M4 nut
- 1 M4 star washer
- 1 M4 spring washer
- 1 Plastic insulator sheet

## Installation Instructions and Notes

- 1. Place the insulator over the chassis as shown.
- 2. Place the power supply over the insulator as shown.
- 3. Align the 4x power supply to the chassis standoff.
- 4. Secure 4 pan head screws with washer provided with in kit as shown.
- 5. Place the cover over the power supply as shown.
- 6. Align the 4x cover to the U-bracket countersink holes.
- 7. Secure 4 countersink screws provided with in kit as shown.
- 8. Overall dimensions: 4.685 (119.0) x 2.945 (74.8) x 1.693 (43.0).
- 9. Base plate has three sets of customer mountings:
  - a. Bottom mounting (4X) M3 inserts. Max. screw penetration 0.0787 (2mm)
  - b. Side mounting (2X) 4mm clear holes plus 2 keyways. (See keyway detail)
  - c. Side mounting (4X) M3 inserts. Max. screw penetration 0.236 (6mm)
- 10. Ensure insulator is correctly fitted in base under PCB to maintain safety creepage and clearances.
- 11. Ensure base is firmly connected to supply earth via the earth stud marked
- 12. When using this enclosure, ensure that relevant safety standards (e.g. EN60950) are complied with, in respect to creepage and clearance distances, and distances through insulation.
- 13. All dimensions are in inches (mm)