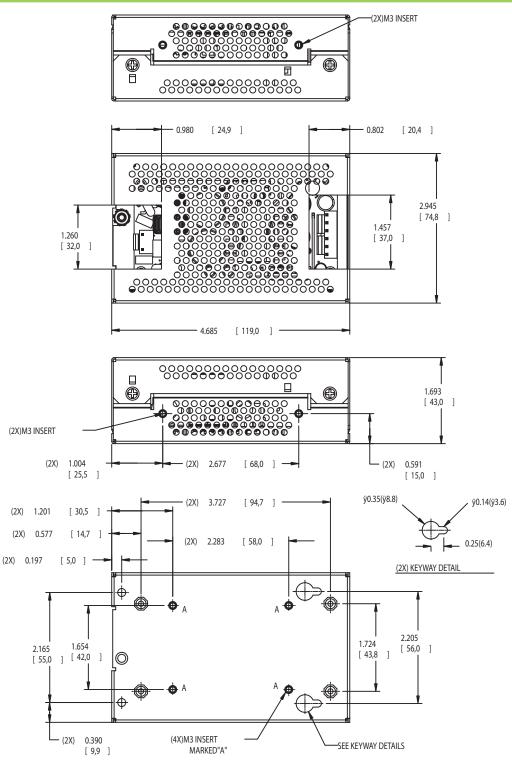

## Installation Instructions and Notes

- 1. Place the insulator over the chassis as shown.
- 2. Place the power supply over the insulator as shown.
- 3. Align the 4x power supply to the chassis standoff.
- 4. Secure 4 pan head screws with washer provided with in kit as shown.
- 5. Place the cover over the power supply as shown.
- 6. Align the 4x cover to the U-bracket countersink holes.
- 7. Secure 4 countersink screws provided with in kit as shown.
- 8. Overall dimensions: 4.685 (119.0) x 2.945 (74.8) x 1.693 (43.0).
- 9. Base plate has three sets of customer mountings:
  - a. Bottom mounting (4X) M3 inserts. Max. screw penetration 0.0787 (2mm)
  - b. Side mounting (2X) 4mm clear holes plus 2 keyways. (See keyway detail)
  - c. Side mounting (4X) M3 inserts. Max. screw penetration 0.236 (6mm)
- 10. Ensure insulator is correctly fitted in base under PCB to maintain safety creepage and clearances.
- 11. Ensure base is firmly connected to supply earth via the earth stud marked
- 12. When using this enclosure, ensure that relevant safety standards (e.g. EN60950) are complied with, in respect to creepage and clearance distances, and distances through insulation.
- 13. All dimensions are in inches (mm)

## **Mechanical Drawing**